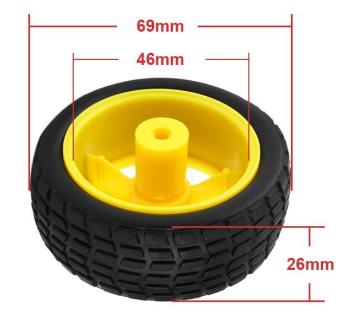

Y your own smart car, it is indeed necessary to use DC motors and wheels. So this kit we provided will do a great help for you, it provides you with four DC geared motors. When the DC motor is at 4.5V power supply, its speed is 200 rpm.

The kit also includes four wheels, four holders, eight M3\*8 screws, eight M3\*30 screws and eight M3 nuts for fixing, as well as eight 200mm connector wires for wiring. All of these fixed parts are flexible for you to mount them well on the car.

## **Components Parameters:**

## **TT Motor :**

- Motor model: F130SA-11200-38V
- Working voltage: DC 3-6V
- Rated voltage: DC 4.5V
- No-load current: ≤80mA
- No-load speed: about 200 rpm, measured 180 rpm
- Reduction ratio: 1:48







# **Yellow Wheel**

- Overall size: 69\*26MM
- Interface size: 5.3\*3.3MM







# **Fixed Parts**

- Size: 23\*15\*5MM
- Material: Aluminum
- Color: Oxidizing color





## Packaging List:

- DC gear motor \* 4pcs
- Yellow wheel \* 4pcs
- Fixed parts \* 4pcs
- M3 Nut \* 8pcs
- M3\*8MM round-head screw \* 8pcs
- M3\*30MM round-head screw \* 8pcs
- 200mm black line \*4pcs
- 200mm red line \*4pcs







Size:164\*107\*63mm

N.W.:392g