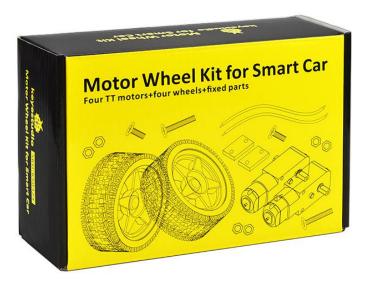

#### Keyestudio Motor Wheel Kit for Smart Car

Black line 198mm Red line 198mm 2 0 -Fixed Parts\*4pcs terrere a M3\*30mm\*8pcs M3\*8pcs M3\*8mm\*8pcs TT Motor\*4pcs High-quality rubber wheels\*4pcs

#### (Four TT motors+ Four wheels+ Fixed Parts)

#### Introduction

When DIY your own smart car, it is indeed necessary to use DC motors and wheels. So this kit we provided will do a great help for you, it provides you with four DC geared motors. When the DC motor is at 4.5V power supply, its speed is 200 rpm.

The kit also includes four wheels, four holders, eight M3\*8 screws, eight M3\*30 screws and eight M3 nuts for fixing, as well as eight 200mm connector wires for wiring. All of these fixed parts are flexible for you to mount them well on the car.