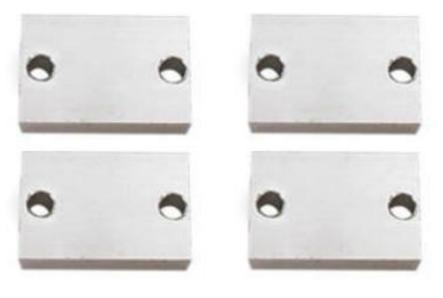

# **Fixed Parts**

- Size: 23\*15\*5MM
- Material: Aluminum
- Color: Oxidizing color