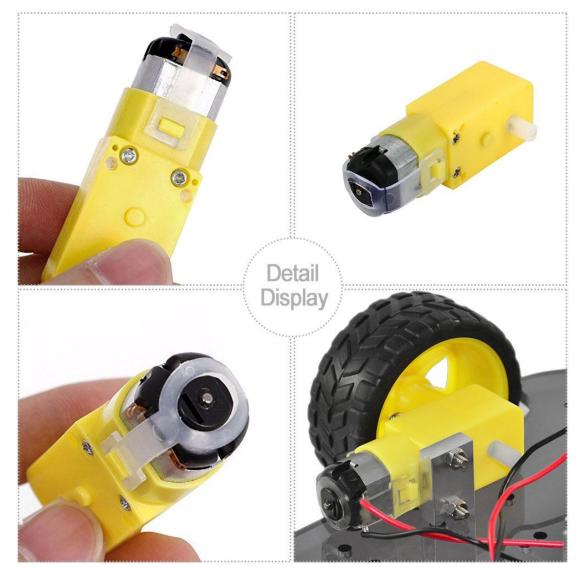

#### Introduction

When DIY your own smart car, it is indeed necessary to use DC motors and wheels. So this kit we provided will do a great help for you, it provides you with four DC geared motors. When the DC motor is at 4.5V power supply, its speed is 200 rpm.

## **TT Motor :**

- Motor model: F130SA-11200-38V
- Working voltage: DC 3-6V
- Rated voltage: DC 4.5V
- No-load current: ≤80mA
- No-load speed: about 200 rpm, measured 180 rpm
- Reduction ratio: 1:48