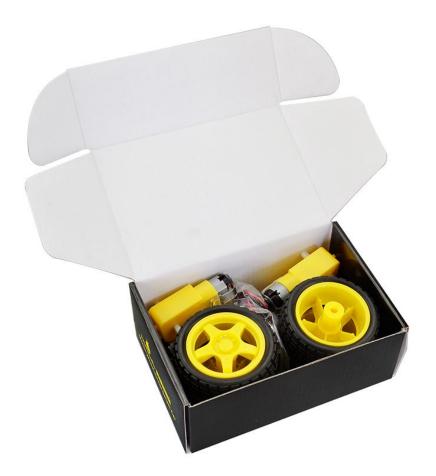

## Packaging List:

- DC gear motor \* 4pcs
- Yellow wheel \* 4pcs
- Fixed parts \* 4pcs
- M3 Nut \* 8pcs
- M3\*8MM round-head screw \* 8pcs
- M3\*30MM round-head screw \* 8pcs
- 200mm black line \*4pcs
- 200mm red line \*4pcs